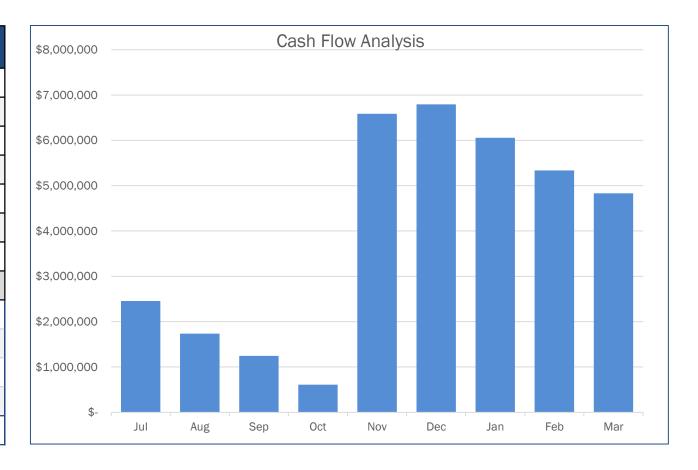

# Columbia River Fire & Rescue Cash Flow Chart

| Month          | Cash on Hand at the end of month |  |  |  |  |  |  |
|----------------|----------------------------------|--|--|--|--|--|--|
| July 2023      | \$ 2,453,573.20                  |  |  |  |  |  |  |
| August 2023    | \$ 1,736,170.19                  |  |  |  |  |  |  |
| September 2023 | \$ 1,243,240.95                  |  |  |  |  |  |  |
| October 2023   | \$ 608,706.46                    |  |  |  |  |  |  |
| November 2023  | \$ 6,585,388.28                  |  |  |  |  |  |  |
| December 2023  | \$ 6,792,470.15                  |  |  |  |  |  |  |
| January 2024   | \$ 6,057,530.88                  |  |  |  |  |  |  |
| February 2024  | \$ 5,334,795.77                  |  |  |  |  |  |  |
| March 2024     | \$ 4,829,263.60                  |  |  |  |  |  |  |
| April 2024     | \$ 4,786,759.37                  |  |  |  |  |  |  |
|                |                                  |  |  |  |  |  |  |
| June 2024      | \$ 4,786,759.37                  |  |  |  |  |  |  |
|                |                                  |  |  |  |  |  |  |