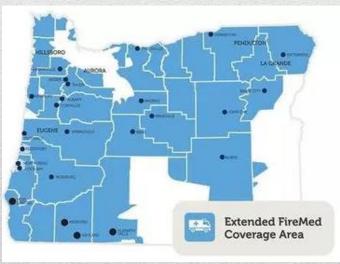

### What is FireMed?

FireMed is an emergency ambulance membership program that helps to cover the costs\* of medically necessary transports via ambulance within the reciprocal service areas. See the coverage map for details.

#### What Does it Cover?

For one small fee, your annual FireMed subscription gives you continuous coverage during the current membership year. Emergency transports to all local area hospitals\* are covered for your entire family\*. And coverage extends throughout most of Oregon.

## **Reciprocal Coverage Area**

If you are interested in Life Flight air transport coverage, please visit www.lifeflight.org.